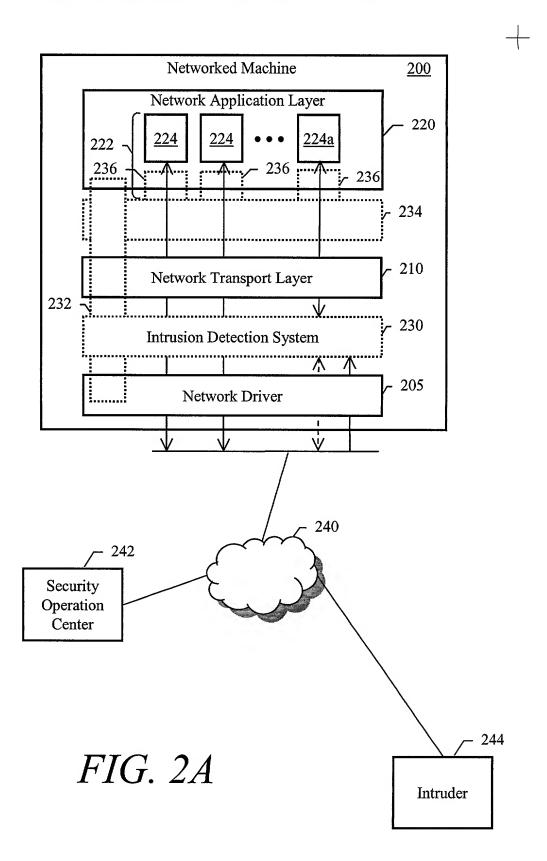

Applicant(s): S. Yadav

INTEGRATED NETWORK INTRUSION DETECTION



Applicant(s): S. Yadav

INTEGRATED NETWORK INTRUSION DETECTION

Sheet 2 of 8



Applicant(s): S. Yadav

INTEGRATED NETWORK INTRUSION DETECTION

Sheet 3 of 8



Applicant(s): S. Yadav

INTEGRATED NETWORK INTRUSION DETECTION

Sheet 4 of 8



FIG. 3

Applicant(s): S. Yadav

INTEGRATED NETWORK INTRUSION DETECTION

Sheet 5 of 8



FIG. 4

Applicant(s): S. Yadav

INTEGRATED NETWORK INTRUSION DETECTION



Applicant(s): S. Yadav

INTEGRATED NETWORK INTRUSION DETECTION



Applicant(s): S. Yadav

INTEGRATED NETWORK INTRUSION DETECTION

Sheet 8 of 8



FIG. 6

-